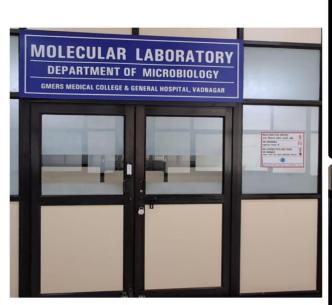

# Microbiology Department Infrastructure Microbiology Department





# **Bacteriology Laboratory**







# **Serology Laboratory**







#### **Automated Blood Culture Room**



**Parasitology Laboratory** 



# **Mycology Laboratory**



# **Tuberculosis Laboratory**





# **Washing and Drying Room**





# **Autoclaving room**







#### Museum







#### **Practical Lab**





#### **Demonstration Room**



# Library





# **Molecular Laboratory**













# **Sample Receiving Room**





**Donning Area** 



**Aliquoting Room** 

**Doffing Room** 





#### **RNA Extraction Room**





**PCR Platting Room** 





#### **Pre-PCR Room**



**PCR Room** 



**Sample Storage Room** 



**Autoclaving Room** 





# **Reporting Room**



# **Student Activities Photographs**

#### SEMINAR PRESENTATION



# SEMINAR PRESENTATION PRIZE DISTRIBUTION









#### **CASE PRESENTATION**









#### POSTER PRESENTATION









#### **QUIZ COMPETITION**



#### QUIZ COMPETITION











#### **VIDEOGRAPHY COMPETITION**





#### **VIDEOGRAPHY COMPETITION**













# **Problem Base Learning** PROBLEM BASED TEACHING SESSIONS

#### POSTER MAKING COMPETITION



# AMR ACTIVITY Seminar for Post Graduate Students & Health Care Workers



CME