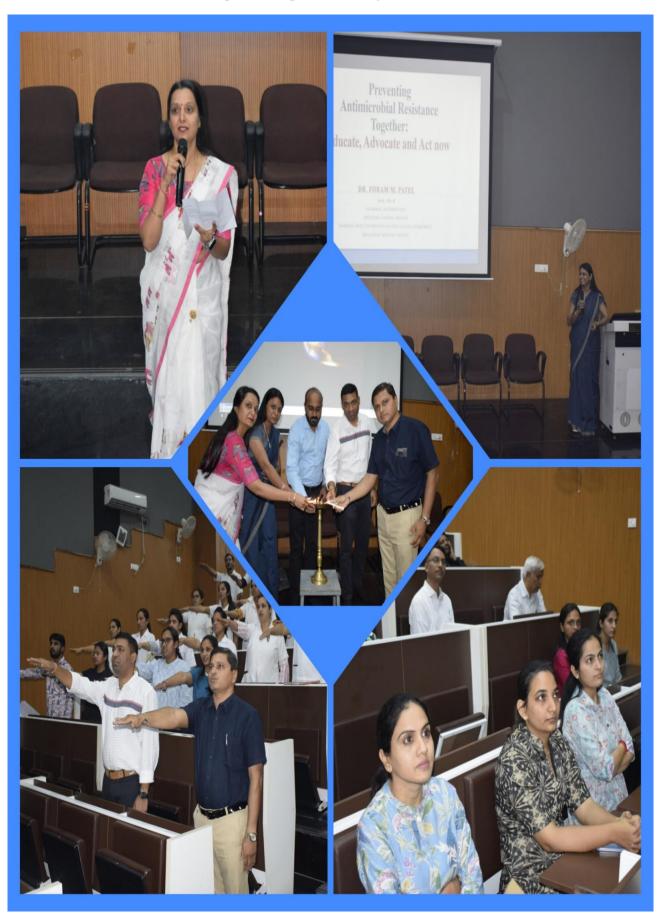

# AMR ACTIVITY Seminar for Post Graduate Students & Health Care Workers

CME & Pledge taking ceremony for health care workers