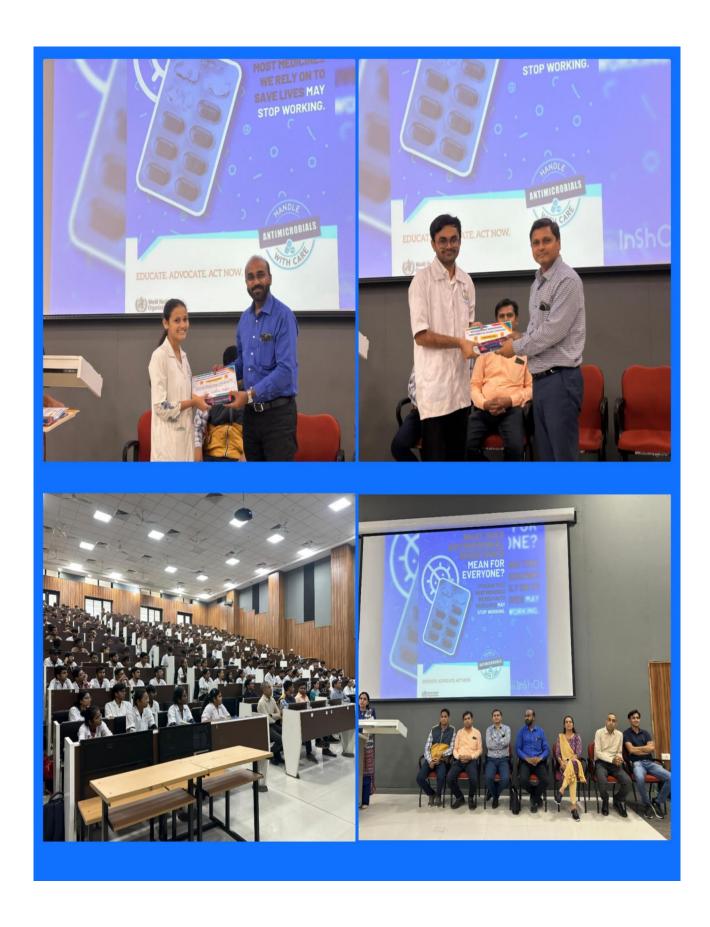

# AMR ACTIVITY Seminar for Post Graduate Students & Health Care Workers

CME & Pledge taking ceremony for health care workers