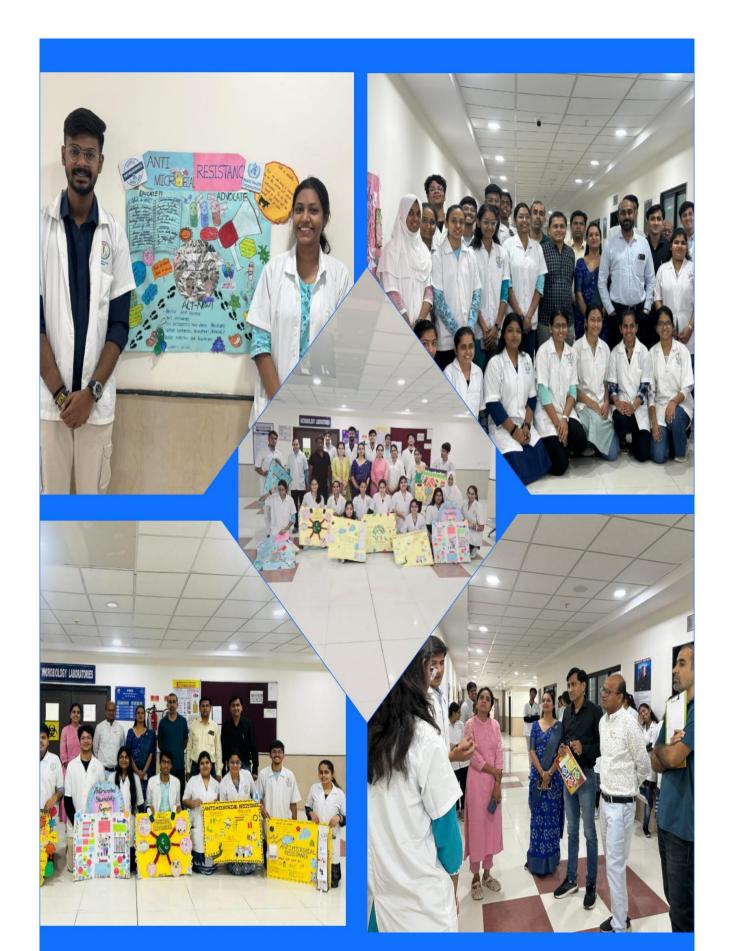

# AMR ACTIVITY Seminar for Post Graduate Students & Health Care Workers

CME & Pledge taking ceremony for health care workers

#### Poster Competition & Going Blue Compaign

# Poster Competition & Going Blue Compaign